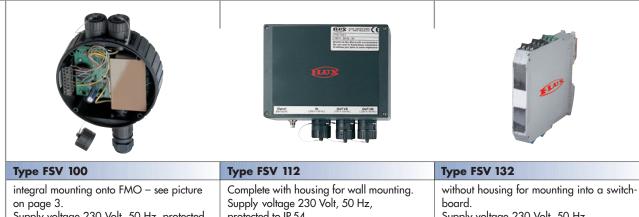

## INTERFACE AMPLIFIER FOR PRE-SET BATCH CONTROL WITH FLUX FMO LIQUID METER IN AUTO MODE

| Part No. 001 49 040                         | Part No. 001 49 041                         | Part No. 940 04 020                      |
|---------------------------------------------|---------------------------------------------|------------------------------------------|
| With plug connections for control features. | plugs for control features.                 |                                          |
| a magnetic valve or relay.                  | Input socket for power supply and output    |                                          |
| secondary control for turn down controlling | a magnetic valve or relay.                  |                                          |
| for a pump and/or magnetic valve and        | secondary control for turn down controlling | and two magnetic valves.                 |
| Two output signals for: main flow control   | for a pump and/or magnetic valve and        | Two output signals for control of a pump |
| to IP 54. With 5 m power supply cable.      | Two output signals for: main flow control   | protected to IP 20.                      |
| Supply voltage 230 Volt, 50 Hz, protected   | protected to IP 54.                         | Supply voltage 230 Volt, 50 Hz,          |
| on page 3.                                  | Supply voltage 230 Volt, 50 Hz,             | board.                                   |