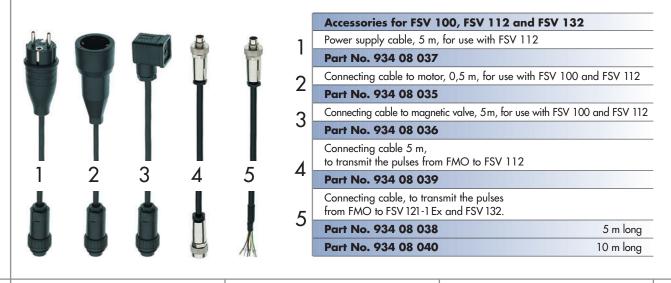

| ALLU X<br>ALEX 100                                                                                                                                 |                                                                                                                                                                             |                                                          |
|----------------------------------------------------------------------------------------------------------------------------------------------------|-----------------------------------------------------------------------------------------------------------------------------------------------------------------------------|----------------------------------------------------------|
| Type FSV 121-1 Ex                                                                                                                                  | Type FSV 121 Ex                                                                                                                                                             | Accessories for FSV 121 Ex                               |
| explosion-proof to II 2 G EEx ed (ia) IIC T6.<br>Supply voltage 230 Volt, 50 Hz,<br>protected to IP 54.<br>One output signal for control of a pump | explosion-proof to II 2 G EEx ed (ia) IIC T6.<br>Supply voltage 230 Volt, 50 Hz,<br>protected to IP 54.<br>One output signal for control of a pump                          | 6<br>Power supply cable, 5 m<br>Part No. 934 08 048      |
| or a magnetic valve.<br>Without plug connections.<br>Connecting cable to transmit the pulses<br>from FMO see above accessories item 5.             | or a magnetic valve.<br>With connecting 5 m connecting cable to<br>transmit the pulses from FMO.<br>Input socket for power supply and output<br>plugs for control features. | 7<br>Connecting cable to motor or<br>magnetic valve, 5 m |
| Part No. 001 49 039                                                                                                                                | Part No. 001 49 051                                                                                                                                                         | Part No. 934 08 049                                      |